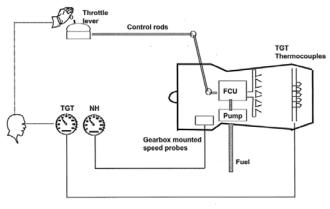

## **Question 4**

(a) Fig Q4a shows the layout of an engine control unit of a simple aircraft, with the pilot inside the engine control loop. Modify this figure to show how you would upgrade the engine control unit into a full authority control system, driven by-wire. Explain your drawing. (8 marks)

Fig. Q4a

(b) Fig. Q4b shows the simplified fuel storage system of a commercial jetliner. The flow of fuel is managed by a fuel management system. Give 6 functions of the fuel management system, and briefly describe the content of each function. (12 marks)